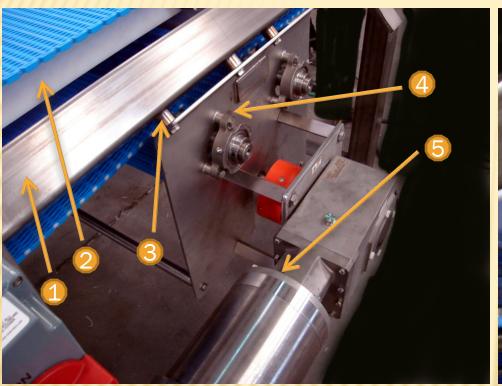

#### SANITARY DESIGN

- 1) Stainless Tubing Frame
- 2) Easily Cleanable Rails
- 3) Frame Offset, traps less debris
- 4) Bearings offset, facilitate cleaning

- 5) Stainless Drives, if needed
- 6) Stainless Rail Mount
- Attachment to raise belt to allow easy cleaning
- 8) Rails easy removed see insert

9) Rails set on frame Easy to remove, clean