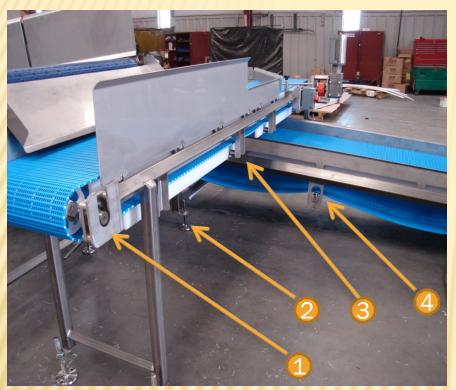

### SANITARY DESIGN

- 1) Roller easily accessible
- 2) Leg offset, no treads in tubing
- 3) Frame offset, doesn't trap crumbs
- 4) Solid roller no open tubing
- 5) Leg offset, tubing tapered, no shelf

- 6) Clean stainless tubing frame
- 7) Frame offset to facilitate cleaning and access
- 8) Roller easily removable for cleaning
- 9) Bearing offset with welded spacers

#### SANITARY DESIGN

- 1) Stainless Tubing Frame
- 2) Easily Cleanable Rails
- 3) Frame Offset, traps less debris
- 4) Bearings offset, facilitate cleaning

- 5) Stainless Drives, if needed
- 6) Stainless Rail Mount
- Attachment to raise belt to allow easy cleaning
- 8) Rails easy removed see insert

9) Rails set on frame Easy to remove, clean