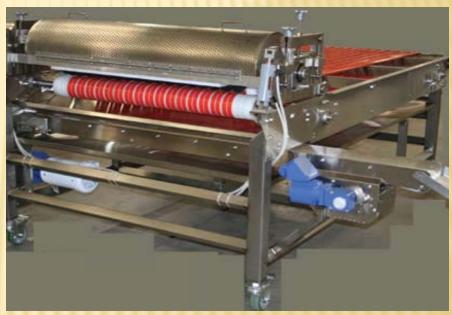

ONVEYOR**









# WIRE BELT CONVEYOR







### SANITARY DESIGN





- 1) Roller easily accessible
- 2) Leg offset, no treads in tubing
- 3) Frame offset, doesn't trap crumbs
- 4) Solid roller no open tubing
- 5) Leg offset, tubing tapered, no shelf

- 6) Clean stainless tubing frame
- 7) Frame offset to facilitate cleaning and access
- 8) Roller easily removable for cleaning
- 9) Bearing offset with welded spacers

#### SANITARY DESIGN





- 1) Stainless Tubing Frame
- 2) Easily Cleanable Rails
- 3) Frame Offset, traps less debris
- 4) Bearings offset, facilitate cleaning

- 5) Stainless Drives, if needed
- 6) Stainless Rail Mount
- Attachment to raise belt to allow easy cleaning
- 8) Rails easy removed see insert

9) Rails set on frame Easy to remove, clean

# SPECIALTY CONVEYORS





Split Gate's

Slitter, Spreader Conveyor

# SPECIALTY CONVEYORS





Reject System

#### WOODS FABRICATION LLC.

#### **CONTACT INFORMATION:**

#### WOODS FABRICATION, INC.

P.O. Box 167

2759 Old State Hwy 113

Taylorsville, GA 30178

www.woodsfab.com

Phone: 770-684-5377

Fax: 770-684-8850

Request Info: info@woodsfab.com