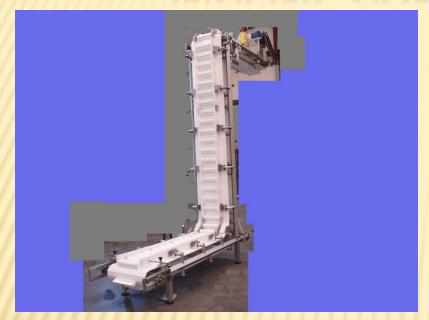

# Woods Fabrication offers

\* turn-key design, production and installation of individual conveyors, cooling tunnels, complete conveyor systems and platforms.

#### WOODS CUSTOM MANUFACTURING INCLUDES

- 90° & 180° Radius Urethane Belt Conveyors
- Table Top Carton Conveyors
- Sani-grid Wire Conveyors
- Woven Wire Belt Conveyors
- Special Transfer Conveyors
- Trough Belt Conveyors
- Plastic Belt Conveyors
- Platforms Mixing, Scaling and Walkovers.

### **CUSTOMERS**

- × Nabisco
- Dunbar (Cloverhill)
- × Kellogg's
- × Sara Lee
- Hillshire Brands
- × Kraft Foods
- × General Mills
- × Flowers Baking, Co.

#### **URETHANE CONVEYORS**









### SPECIALTY CONVEYORS



**Spreader Conveyors** 



Trough Belt



Feed & Reclaim Conveyors (Cracker salt and reclaim system)

# **INCLINE CONVEYOR**









# WIRE BELT CONVEYOR







### SANITARY DESIGN





- 1) Roller easily accessible
- 2) Leg offset, no treads in tubing
- 3) Frame offset, doesn't trap crumbs
- 4) Solid roller no open tubing
- 5) Leg offset, tubing tapered, no shelf

- 6) Clean stainless tubing frame
- 7) Frame offset to facilitate cleaning and access
- 8) Roller easily removable for cleaning
- 9) Bearing offset with welded spacers

#### SANITARY DESIGN





- 1) Stainless Tubing Frame
- 2) Easily Cleanable Rails
- 3) Frame Offset, traps less debris
- 4) Bearings offset, facilitate cleaning

- 5) Stainless Drives, if needed
- 6) Stainless Rail Mount
- Attachment to raise belt to allow easy cleaning
- 8) Rails easy removed see insert

9) Rails set on frame Easy to remove, clean

# SPECIALTY CONVEYORS





Split Gat