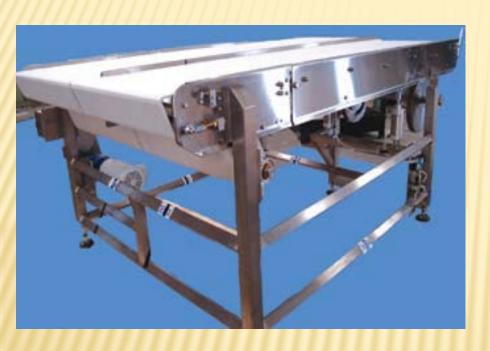

CONVEYOR**









# WIRE BELT CONVEYOR







### SANITARY DESIGN





- 1) Roller easily accessible
- 2) Leg offset, no treads in tubing
- 3) Frame offset, doesn't trap crumbs
- 4) Solid roller no open tubing
- 5) Leg offset, tubing tapered, no shelf

- 6) Clean stainless tubing frame
- 7) Frame offset to facilitate cleaning and access
- 8) Roller easily removable for cleaning
- 9) Bearing offset with welded spacers

#### SANITARY DESIGN





- 1) Stainless Tubing Frame
- 2) Easily Cleanable Rails
- 3) Frame Offset, traps less debris
- 4) Bearings offset, facilitate cleaning

- 5) Stainless Drives, if needed
- 6) Stainless Rail Mount
- Attachment to raise belt to allow easy cleaning
- 8) Rails easy removed see insert

9) Rails set on frame Easy to remove, clean

# SPECIALTY CONVEYORS





Split Gate's

Slitter, Spreader Conveyor

# SPECIALTY CONVEYORS





Reject System

#### WOODS FABRICATION LLC.

#### **CONTACT INFORMATION:**

#### WOODS FABRICATION, INC.

P.O. Box 167

2759 Old State Hwy 113

Taylorsville, GA 30178

www.woodsfab.com

Phone: 770-684-5377

Fax: 770-684-8850

Request Info: info@woodsfab.com