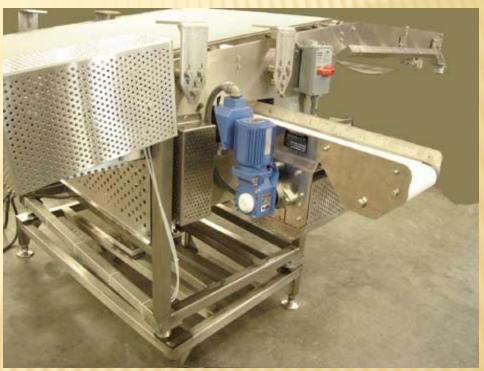

### SPECIALTY CONVEYORS

**Spreader Conveyors** 

Trough Belt

Feed & Reclaim Conveyors (Cracker salt and reclaim system)

# SPECIALTY CONVEYORS

Split Gate's

Slitter, Spreader Conveyor