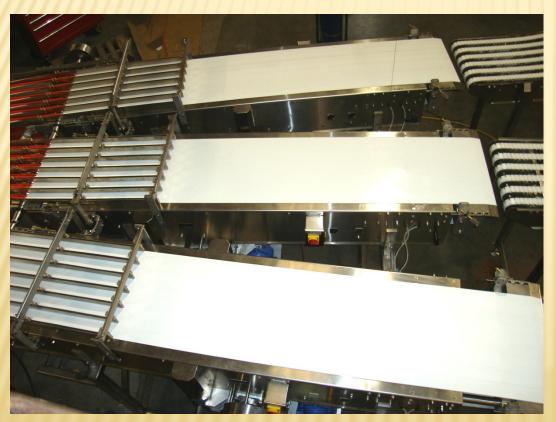

### SPECIALTY CONVEYORS

**Spreader Conveyors** 

Trough Belt

Feed & Reclaim Conveyors (Cracker salt and reclaim system)