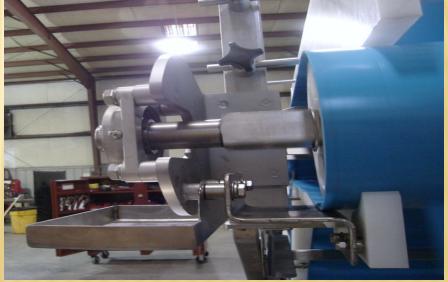

### SANITARY DESIGN

- 1) Roller easily accessible
- 2) Leg offset, no treads in tubing
- 3) Frame offset, doesn't trap crumbs
- 4) Solid roller no open tubing
- 5) Leg offset, tubing tapered, no shelf

- 6) Clean stainless tubing frame
- 7) Frame offset to facilitate cleaning and access
- 8) Roller easily removable for cleaning
- 9) Bearing offset with welded spacers

#### SANITARY DESIGN

- 1) Stainless Tubing Frame
- 2) Easily Cleanable Rails
- 3) Frame Offset, traps less debris
- 4) Bearings offset, facilitate cleaning

- 5) Stainless Drives, if needed
- 6) Stainless Rail Mount
- Attachment to raise belt to allow easy cleaning
- 8) Rails easy removed see insert