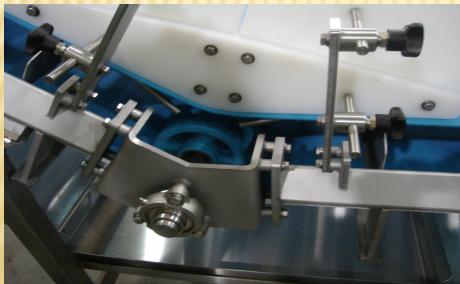

### SANITARY DESIGN

- 1) Roller easily accessible
- 2) Leg offset, no treads in tubing
- 3) Frame offset, doesn't trap crumbs
- 4) Solid roller no open tubing
- 5) Leg offset, tubing tapered, no shelf

- 6) Clean stainless tubing frame
- 7) Frame offset to facilitate cleaning and access
- 8) Roller easily removable for cleaning
- 9) Bearing offset with welded spacers

#### SANITARY DESIGN

- 1) Stainless Tubing Frame
- 2) Easily Cleanable Rails
- 3) Frame Offset, traps less debris
- 4) Bearings offset, facilitate cleaning

- 5) Stainless Drives, if needed
- 6) Stainless Rail Mount
- Attachment to raise belt to allow easy cleaning
- 8) Rails easy removed see insert