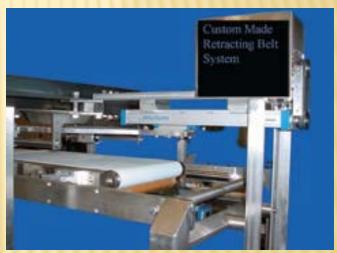

- 1) Roller easily accessible
- 2) Leg offset, no treads in tubing
- 3) Frame offset, doesn't trap crumbs
- 4) Solid roller no open tubing
- 5) Leg offset, tubing tapered, no shelf

- 6) Clean stainless tubing frame
- 7) Frame offset to facilitate cleaning and access
- 8) Roller easily removable for cleaning
- 9) Bearing offset with welded spacers

#### SANITARY DESIGN





- 1) Stainless Tubing Frame
- 2) Easily Cleanable Rails
- 3) Frame Offset, traps less debris
- 4) Bearings offset, facilitate cleaning

- 5) Stainless Drives, if needed
- 6) Stainless Rail Mount
- Attachment to raise belt to allow easy cleaning
- 8) Rails easy removed see insert

9) Rails set on frame Easy to remove, clean

# SPECIALTY CONVEYORS





Split Gate's

Slitter, Spreader Conveyor

# SPECIALTY CONVEYORS





Reject System

#### WOODS FABRICATION LLC.

#### **CONTACT INFORMATION:**

#### WOODS FABRICATION, INC.

P.O. Box 167

2759 Old State Hwy 113

Taylorsville, GA 30178

www.woodsfab.com

Phone: 770-684-5377

Fax: 770-684-8850

Request Info: info@woodsfab.com