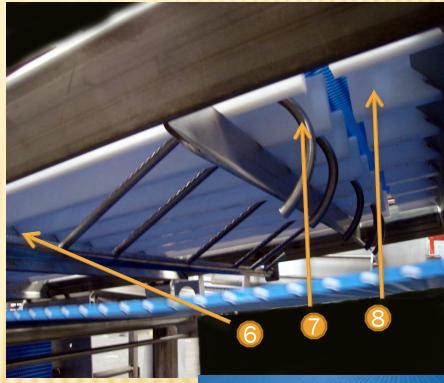

#### SANITARY DESIGN

- 1) Stainless Tubing Frame
- 2) Easily Cleanable Rails
- 3) Frame Offset, traps less debris
- 4) Bearings offset, facilitate cleaning

- 5) Stainless Drives, if needed
- 6) Stainless Rail Mount
- Attachment to raise belt to allow easy cleaning
- 8) Rails easy removed see insert

9) Rails set on frame Easy to remove, clean