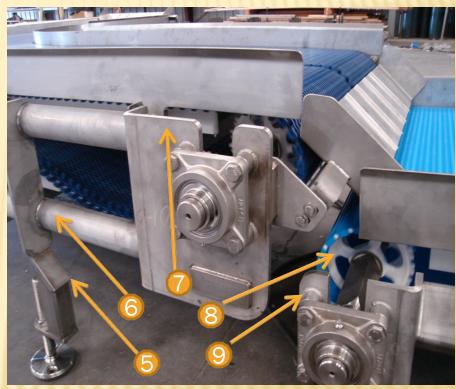

### SANITARY DESIGN

- 1) Roller easily accessible
- 2) Leg offset, no treads in tubing
- 3) Frame offset, doesn't trap crumbs
- 4) Solid roller no open tubing
- 5) Leg offset, tubing tapered, no shelf

- 6) Clean stainless tubing frame
- 7) Frame offset to facilitate cleaning and access
- 8) Roller easily removable for cleaning
- 9) Bearing offset with welded spacers